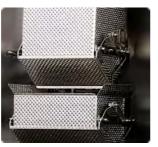

The weigher is equipped with 14 electromagnetic driven vibrating lanes that transport the product to the pre-dosing buckets. From these buckets the product is dropped in the weigh pans. By means of calculating the ideal combination from the weigh pans, the final portion is dropped.

All buckets have a closing system that can easily be adjusted to prevent uncontrolled opening and make sure that the buckets are always closed correctly. The buckets are opened and closed by means of a stepper motor. Vibrating lanes, pre-dosing buckets and weigh pans can easily be removed without tools.