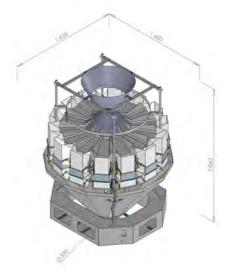

The weigher is equipped with 14 electromagnetic driven vibrating lanes that transport the product to the pre-dosing buckets. From these buckets the product is dropped in the weigh pans. By means of calculating the ideal combination from the weigh pans, the final portion is dropped.

## **Technical specifications:**

Model CM-B14 FFW

Weigh pans 14
Min. weight portion 100 gram
Max. weight portion 3.000 gram
Max. speed 80 /min
Program selection 99

Power 230V / 2Kw Weight 850 kg

All dimensions and specifications are indications based on standard set up. Final details depend on customer specifications