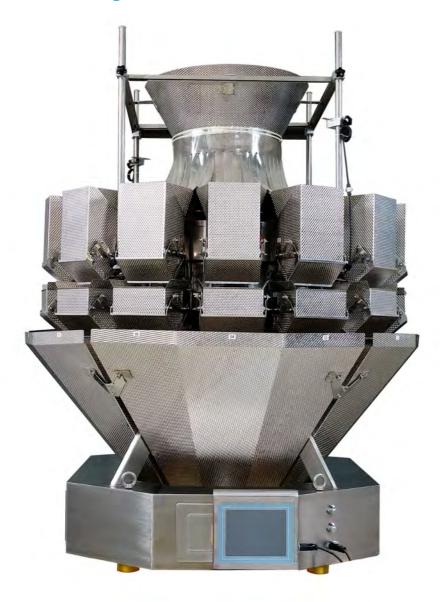

## **COMBIMAT 14 - FFW**

multihead weigher

- Complete stainless steel; Rigidized plate on product contact surfaces
- 5 Liter weigh pans for large volume products
- Up to 80 drops per minute
- Stepper motor on weighing pans
- Color touchscreen; 99 programs can be created and stored

## **COMBIMAT 14 - FFW**

multihead weigher

The Combimat 14-FFW (Fresh Food Weigher) is specially designed for weighing products such as fresh cut vegetables and other food stuffs. The machine is equipped with rigidized plating for optimal product transport. Vibrating lanes are placed under a 5° angle and the outside funnel is made with an extra inclination of 60°. To prevent condensation the machine frame has internal heating and is placed under overpressure.

The weigher is equipped with 14 electromagnetic driven vibrating lanes that transport the product to the pre-dosing buckets. From these buckets the product is dropped in the weigh pans. By means of calculating the ideal combination from the weigh pans, the final portion is dropped.

All buckets have a closing system that can easily be adjusted to prevent uncontrolled opening and make sure that the buckets are always closed correctly. The buckets are opened and closed by means of a stepper motor. Vibrating lanes, pre-dosing buckets and weigh pans can easily be removed without tools.

## Machine is standard equipped with:

- Stainless steel construction; hygienic design
- Color touch-screen display (multiple languages possible)
- Easy controls for setting speed, weight, timers, etc.
- 99 programs can be memorized and selected
- ☆ Quick removal of parts for optimal cleaning
- Synchronization with all packaging machines
- Opening and closing of all buckets with stepper motors, no compressed air needed
- ☆ Load cell under top cone to control the infeed