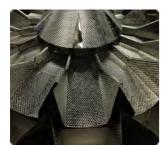

## **COMBIMAT 14 - FFW**

multihead weigher

The Combimat 14-FFW (Fresh Food Weigher) is specially designed for weighing products such as fresh cut vegetables and other food stuffs. The machine is equipped with rigidized plating for optimal product transport. Vibrating lanes are placed under a 5° angle and the outside funnel is made with an extra inclination of 60°. To prevent condensation the machine frame has internal heating and is placed under overpressure.

The weigher is equipped with 14 electromagnetic driven vibrating lanes that transport the product to the pre-dosing buckets. From these buckets the product is dropped in the weigh pans. By means of calculating the ideal combination from the weigh pans, the final portion is dropped.